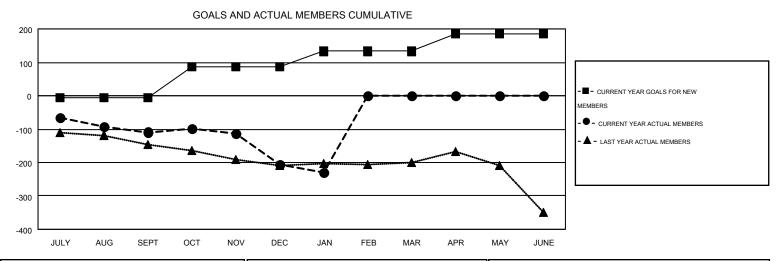

## MONTHLY MEMBERSHIP PROGRESS REPORT

Multiple District 26

Results as of: 1/31/2015

**LOCATION: MISSOURI** 

| GMT: HAL GF           | RIFFIN           |           |                  |                  |                       |                    |                                        |                    | GMT CA 1         |
|-----------------------|------------------|-----------|------------------|------------------|-----------------------|--------------------|----------------------------------------|--------------------|------------------|
|                       |                  | Clubs     |                  |                  | Members               |                    |                                        |                    |                  |
| RESULTS FOR 2014-2015 |                  |           |                  |                  | RESULTS FOR 2014-2015 |                    |                                        |                    |                  |
| QUARTER               | NEW CLUB<br>GOAL | NEW CLUBS | DROPPED<br>CLUBS | NET<br>GAIN/LOSS | QUARTER               | NEW MEMBER<br>GOAL | CHARTER AND<br>NEW<br>MEMBERS<br>ADDED | DROPPED<br>MEMBERS | NET<br>GAIN/LOSS |
| JULY/AUG/SEPT         | 0                | 0         | 2                | -2               | JULY/AUG/SEPT         | -7                 | 219                                    | 328                | -109             |
| OCT/NOV/DEC           | 2                | 0         | 5                | -5               | OCT/NOV/DEC           | 94                 | 183                                    | 279                | -96              |
| JAN/FEB/MAR           | 2                | 0         | 0                | 0                | JAN/FEB/MAR           | 46                 | 58                                     | 84                 | -26              |
| APR/MAY/JUNE          | 1                | 0         | 0                | 0                | APR/MAY/JUNE          | 53                 | 0                                      | 0                  | 0                |