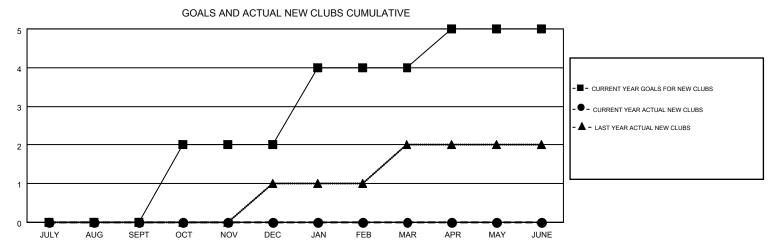

## MONTHLY MEMBERSHIP PROGRESS REPORT

Multiple District 26

Results as of: 1/31/2015

**LOCATION: MISSOURI** 

| GMT: HAL GF           | RIFFIN           |           |                  |                  |                       |                    |                                        |                    | GMT CA 1         |
|-----------------------|------------------|-----------|------------------|------------------|-----------------------|--------------------|----------------------------------------|--------------------|------------------|
|                       |                  | Clubs     |                  |                  | Members               |                    |                                        |                    |                  |
| RESULTS FOR 2014-2015 |                  |           |                  |                  | RESULTS FOR 2014-2015 |                    |                                        |                    |                  |
| QUARTER               | NEW CLUB<br>GOAL | NEW CLUBS | DROPPED<br>CLUBS | NET<br>GAIN/LOSS | QUARTER               | NEW MEMBER<br>GOAL | CHARTER AND<br>NEW<br>MEMBERS<br>ADDED | DROPPED<br>MEMBERS | NET<br>GAIN/LOSS |
| JULY/AUG/SEPT         | 0                | 0         | 2                | -2               | JULY/AUG/SEPT         | -7                 | 219                                    | 328                | -109             |
| OCT/NOV/DEC           | 2                | 0         | 5                | -5               | OCT/NOV/DEC           | 94                 | 183                                    | 279                | -96              |
| JAN/FEB/MAR           | 2                | 0         | 0                | 0                | JAN/FEB/MAR           | 46                 | 58                                     | 84                 | -26              |
| APR/MAY/JUNE          | 1                | 0         | 0                | 0                | APR/MAY/JUNE          | 53                 | 0                                      | 0                  | 0                |